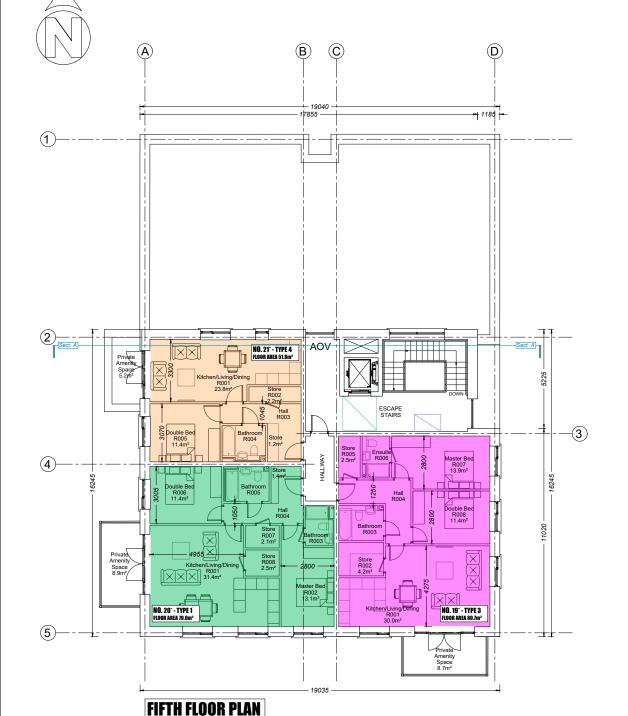

21no. Units Per Block 05no. 1 Bed Units No: 02,06,11,16,21 16no. 2 Bed Units No: 01,03,04,05,07,08,09,10,12,13,14,15,17,18,19,20

## Residential Development, Kilbarry, Co. Cork

| Unit Type | Bed | Area (m²) Key<br>Colour |  | Quantity |
|-----------|-----|-------------------------|--|----------|
| 1         | 2   | 79.0                    |  | 5        |
| 2         | 1   | 55.3                    |  | 4        |
| 3         | 2   | 80.7                    |  | 11       |
| 4         | 1   | 51.8                    |  | 1        |