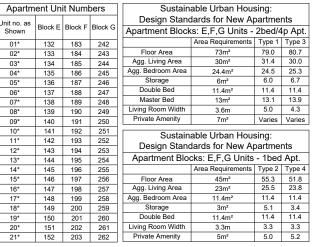

21no. Units Per Block 05no. 1 Bed Units No: 02,06,11,16,21 16no. 2 Bed Units No: 01,03,04,05,07,08,09,10,12,13,14,15,17,18,19,20

## Residential Development, Kilbarry, Co. Cork

| Unit Type | Bed | Area (m²) Key<br>Colour |  | Quantity |
|-----------|-----|-------------------------|--|----------|
| 1         | 2   | 79.0                    |  | 5        |
| 2         | 1   | 55.3                    |  | 4        |
| 3         | 2   | 80.7                    |  | 11       |
| 4         | 1   | 51.8                    |  | 1        |

Apartment Blocks: E,F,G - Units

| Apartment Blocks: E,F,G            | Area (M²) |  |
|------------------------------------|-----------|--|
| Total Residential Development Area | 1657.5    |  |
| Development Footprint              | 514.2     |  |