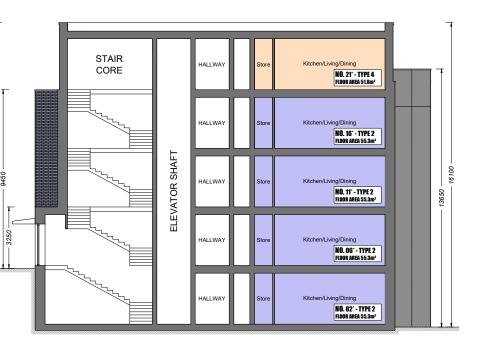

DRG. TITL

APARTMENT BLOCKS: E,F,G FOURTH FLOOR PLAN & SECTION

| Drawn By:<br>MO'K | Checked By:<br>SD | Job No: | Drawing Number: | Revision: | Stage: |
|-------------------|-------------------|---------|-----------------|-----------|--------|
| SCALE:<br>1:200   | @A3               | 19012   | 2202            | 1         | PA     |

**SECTION A**